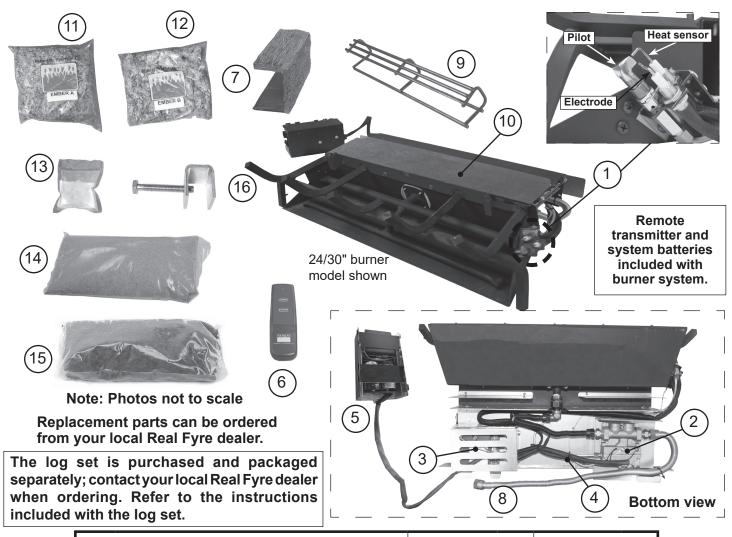

## G52 BURNER PARTS LIST - 02 SERIES

| ltem      | Description                                                                                             | 18/20" model      |        | 24/30" model     |      |
|-----------|---------------------------------------------------------------------------------------------------------|-------------------|--------|------------------|------|
|           |                                                                                                         | Part No.          | Qty.   | Part No.         | Qty. |
| 1.<br>or  | Pilot assembly (natural)<br>Pilot assembly (propane)                                                    | PAC-6<br>PAC-7    | 1<br>1 | PAC-6<br>PAC-7   | 1    |
| 2.<br>or  | Control valve (natural)<br>Control valve (propane)                                                      | SV-45<br>SV-45P   | 1<br>1 | SV-45<br>SV-45P  | 1    |
| 3.        | Control module                                                                                          | IMP-1             | 1      | IMP-1            | 1    |
| 4.        | Main harness assembly                                                                                   | WH-03             | 1      | WH-03            | 1    |
| 5.        | Remote receiver box<br>(includes remote receiver, battery box, metal heat<br>shield assy, wire harness) | AR-02-1           | 1      | AR-02-1          | 1    |
| 6.        | Remote transmitter (only)                                                                               | AT-R1-1           | 1      | AT-R1-1          | 1    |
| 7.        | Decorative heat shield                                                                                  | HS-37             | 1      | HS-37            | 1    |
| 8.        | Flex connector (w/ adapter), 1/2" O.D. x 24"                                                            | 3035              | 1      | 3035             | 1    |
| 9.        | Radiant booster grid                                                                                    | SC-10             | 1      | SC-15            | 1    |
| 10.       | Insulation pad                                                                                          | IN-6              | 1      | IN-7             | 1    |
| 11.       | Glowing embers A                                                                                        | EM-22A            | 1      | EM-21A           | 1    |
| 12.       | Glowing embers B                                                                                        | EM-22B            | 1      | EM-21B           | 1    |
| 13.       | Bryte coals                                                                                             | EM-11             | 1      | EM-11            | 1    |
| 14.<br>or | Sand (natural gas)<br>Vermiculite (propane gas)                                                         | CS-4<br>LF-15-3.5 | 2<br>1 | CS-10<br>LF-15-7 | 1    |
| 15.       | Lava granules                                                                                           | LF-4              | 1      | LF-4             | 1    |
| 16.       | Damper clamp                                                                                            | DC-1              | 1      | DC-1             | 1    |